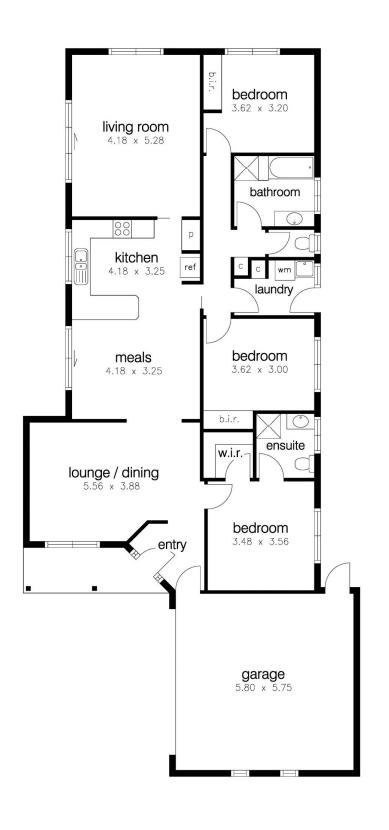

## 3 Quinn Court Altona Meadows VIC

Located only moments away from Central Square shopping centre and Laverton train station; you will find this home convenient to all services. Comprising three large bedrooms with built in robes, master with walk in robe/full ensuite, bright lounge room and huge kitchen/meals area which is fully tiled. The additional rumpus room looks out onto the rear yard with loads of room for the kids to run around in. Features includes double remote garage with internal access, ducted heating and dishwasher.

3 🕮 2 📛 2 🖨

**View**: https://www.barlows.com.au/lease/vic/west/altona -meadows/residential/house/5888861

**Emily Skerry** 