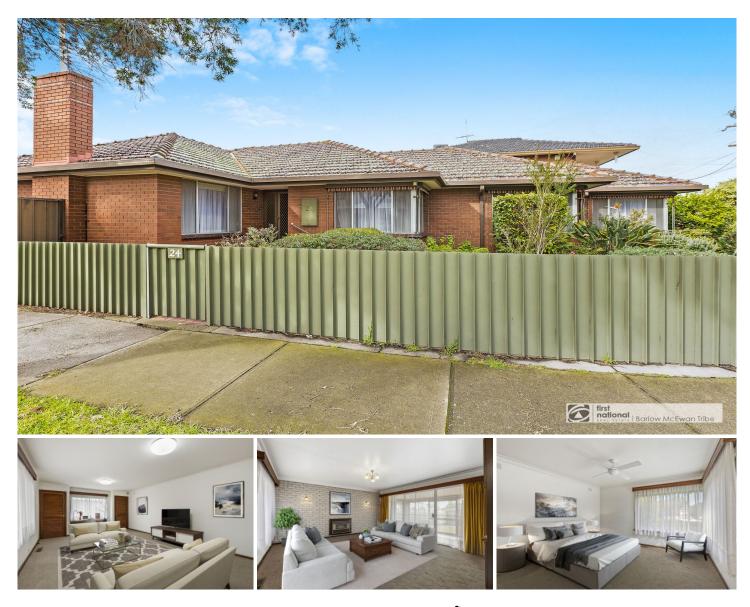

## 24 Dove Avenue Altona VIC

Deceptively spacious is this wonderful home. Ideally suited to the larger or growing family it is rare to find a home of this calibre. Comprising four bedrooms all with built-in robes and master with ensuite. A choice of three separate living areas, functional kitchen adjoining the meals area and centrally located main bathroom. This is a comfortable home that appeals on so many levels. Externally the property features an enormous garage/workshop (13 x 6m approx) whilst the corner allotment of 650m<sup>2</sup> approx allows for excellent vehicle access. A garden shed and watertank's cater for the attractive established gardens and the overall appeal is enhanced by this convenient location. An easy walk takes you to a choice of schools and shopping with both bus and train close at hand

## 4 🎮 2 🚰

- **Price** : \$ 1,060,000
- Land Size : 650 sqm

View : https://www.barlows.com.au/sale/vic/west/al tona/residential/house/5786960

Scott Murdoch 03 9398 3888