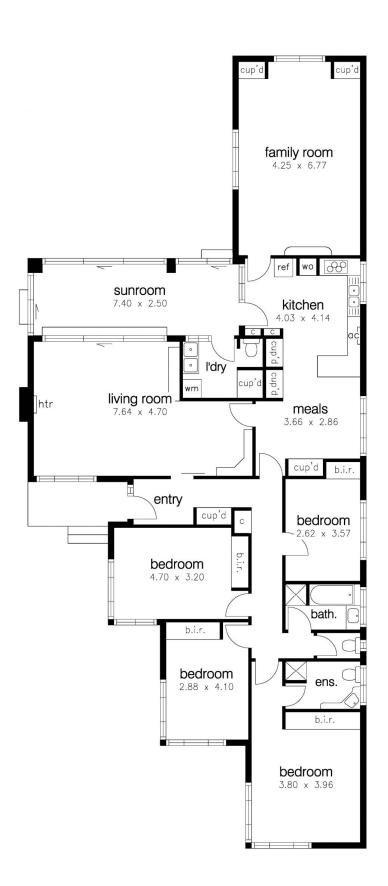

## 24 Dove Avenue Altona VIC

Deceptively spacious is this wonderful home. Ideally suited to the larger or growing family it is rare to find a home of this calibre. Comprising four bedrooms all with built-in robes and master with ensuite. A choice of three separate living areas, functional kitchen adjoining the meals area and centrally located main bathroom. This is a comfortable home that appeals on so many levels. Externally the property features an enormous garage/workshop (13 x 6m approx) whilst the corner allotment of 650m<sup>2</sup> approx allows for excellent vehicle access. A garden shed and watertank's cater for the attractive established gardens and the overall appeal is enhanced by this convenient location. An easy walk takes you to a choice of schools and shopping with both bus and train close at hand