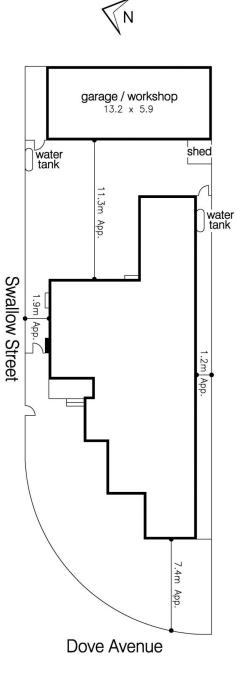

## 24 Dove Avenue Altona VIC

Deceptively spacious is this wonderful home. Ideally suited to the larger or growing family it is rare to find a home of this calibre. Comprising four bedrooms all with built-in robes and master with ensuite. A choice of three separate living areas, functional kitchen adjoining the meals area and centrally located main bathroom. This is a comfortable home that appeals on so many levels. Externally the property features an enormous garage/workshop (13 x 6m approx) whilst the corner allotment of 650m<sup>2</sup> approx allows for excellent vehicle access. A garden shed and watertank's cater for the attractive established gardens and the overall appeal is enhanced by this convenient location. An easy walk takes you to a choice of schools and shopping with both bus and train close at hand