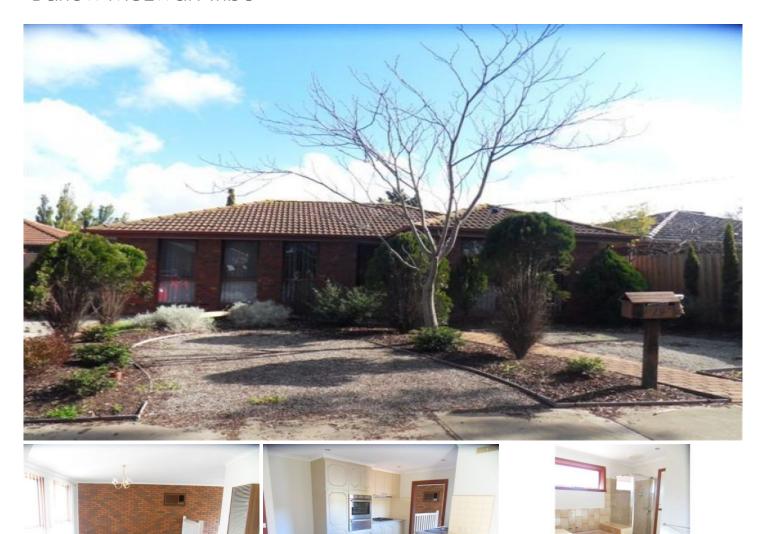

## 19 Ladynelson Crescent Altona Meadows VIC

This fine family home features is located in a sort after location in Altona Meadows. It comprises of: \* 3 bedrooms with built in robes \* Spacious lounge with gas heating and split system \* Adjoining formal dining/study \* Kitchen with stainless steel appliances including dishwasher & adjoining meals area \* Two way bathroom and separate toilet \* Laundry \* Single lock up garage and workshop \*Garden shed

3 🕮 1 📛 2 🖨

**View**: https://www.barlows.com.au/lease/vic/west/altona -meadows/residential/house/5778077

**Emily Skerry**