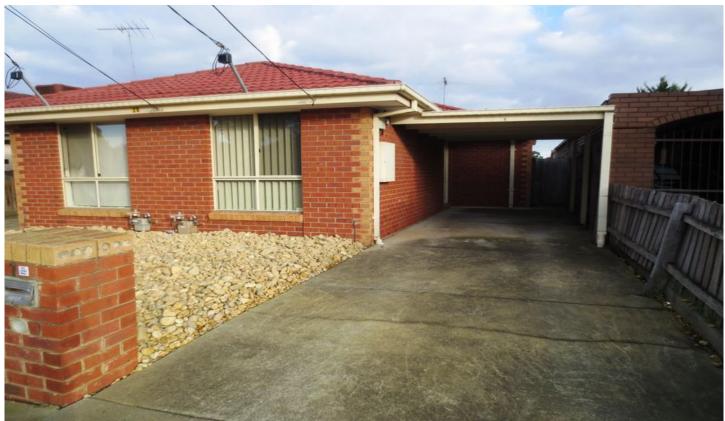

## 1/28 Rosebery Street Altona Meadows VIC

Conveniently located within walking distance to Central Square Shopping Centre, transport and local schools. This property has been recently painted & recently had new carpet installed and is a must to inspect. Comprising of:

- \* 2 Bedrooms with built in robes \* Great size open plan living area
- \* Kitchen with gas appliances & dishwasher \* Gas Heating & Split System
- \* Carport \* Private courtyard with small garden shed
- \*\* Under current stage 4 restrictions inspections are not permitted. Please send an email enquiry to the relevant Property Manager to register your details for when an inspection is possible.