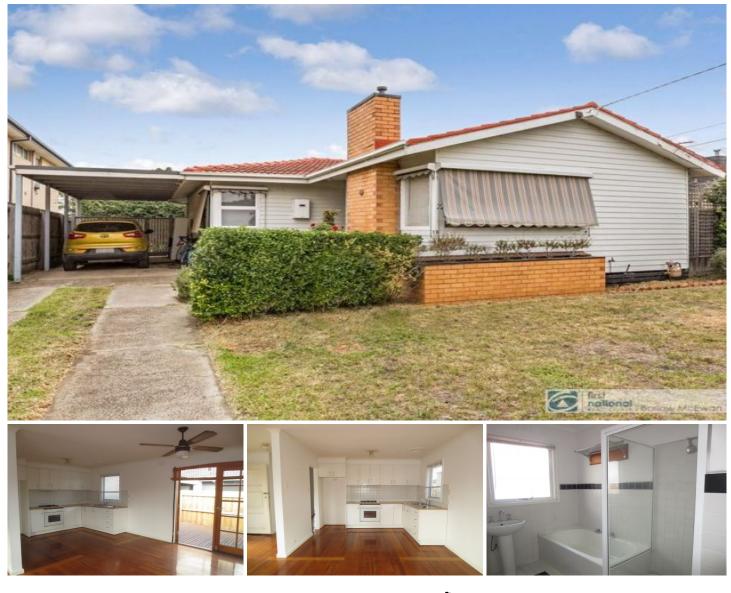

## 22 Brook Drive Altona VIC

This 3 bedroom home presents well and is in a quiet pocket of Altona, but still close enough to all amenities. The property features: \*Open plan kitchen/meals with access to outdoor deck \*Adjoining lounge featuring an open fire place \*Polished hardwood floors throughout \*Ducted heating and cooling \*Single carport \*Large rear yard