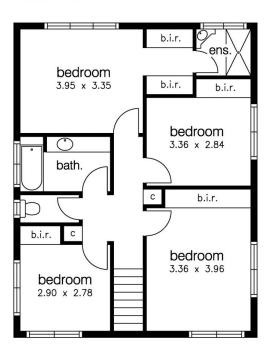

## 250 Queen Street Altona VIC

This spacious family home is in a highly sought after location being close to Altona Beach, parks, schools shops and Pier St. The property comprises of: \*5 bedrooms \*2 bathrooms \*Spacious open plan living \*Kitchen with adjoining meals area \*Large rumpus room \*Enormous garage/workshop ideally suited to caravan or boat with extra height \*Ducted heating \*4 split systems (to be installed) \*Landscaped gardens.

## 250 Queen Street, Altona

First Floor