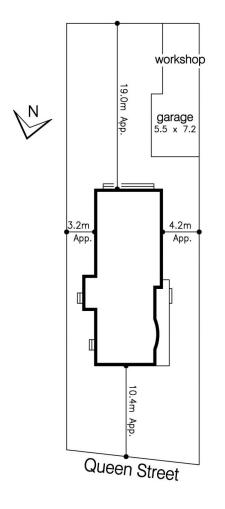

## 250 Queen Street Altona VIC

This spacious family home is in a highly sought after location being close to Altona Beach, parks, schools shops and Pier St. The property comprises of: \*5 bedrooms \*2 bathrooms \*Spacious open plan living \*Kitchen with adjoining meals area \*Large rumpus room \*Enormous garage/workshop ideally suited to caravan or boat with extra height \*Ducted heating \*4 split systems (to be installed) \*Landscaped gardens.