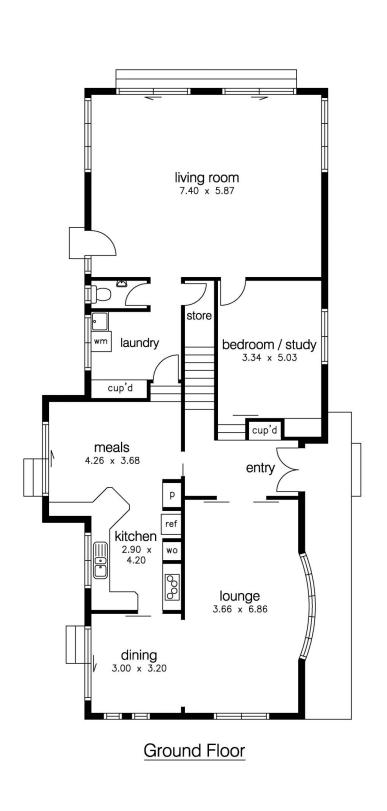

## 250 Queen Street Altona VIC

This spacious family home is in a highly sought after location being close to Altona Beach, parks, schools shops and Pier St. The property comprises of: \*5 bedrooms \*2 bathrooms \*Spacious open plan living \*Kitchen with adjoining meals area \*Large rumpus room \*Enormous garage/workshop ideally suited to caravan or boat with extra height \*Ducted heating \*4 split systems (to be installed) \*Landscaped gardens.

## 250 Queen Street, Altona

First Floor