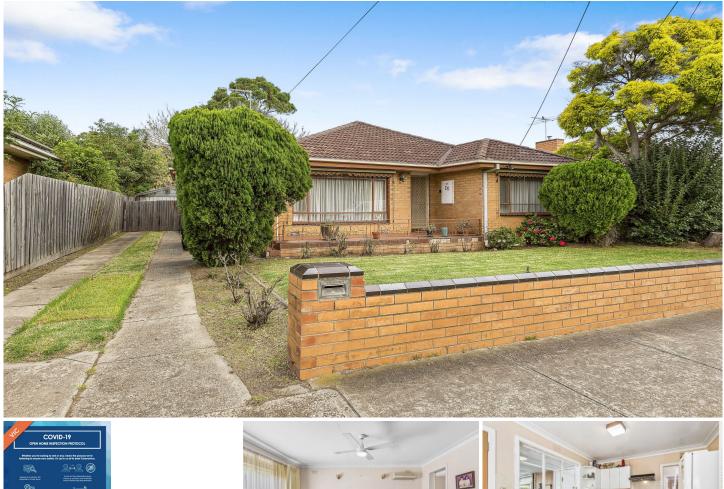

## **35 Chifley Avenue Altona VIC**

Wonderful opportunity to secure this "first time on offer" family residence.

In almost original condition this property provides excellent potential to showcase your own individual style.

Comprising three bedrooms, central bathroom with separate toilet, sun filled north facing lounge. The kitchen/meals area overlooks the rear sunroom and large rear yard. Gas heating and AC with the potential of "Tassie Oak" floors throughout.

Perfectly positioned, an easy walk takes you to schools, shops, Cherry Lake, beach, Seaholme Railway Station and Pier Street shopping precinct.

With everything at your door step this is a perfect opportunity to renovate the existing home or demolish and further develop the site. Lans Size 536m2(approx.)