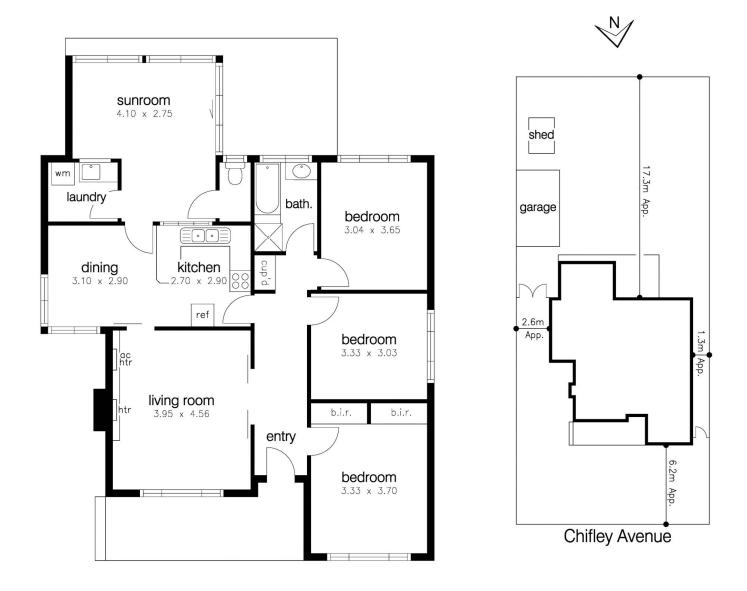

Comprising three bedrooms, central bathroom with separate toilet, sun filled north facing lounge. The kitchen/meals area overlooks the rear sunroom and large rear yard. Gas heating and AC with the potential of "Tassie Oak" floors throughout.

Perfectly positioned, an easy walk takes you to schools, shops, Cherry Lake, beach, Seaholme Railway Station and Pier Street shopping precinct.

With everything at your door step this is a perfect opportunity to renovate the existing home or demolish and further develop the site. Lans Size 536m2(approx.)

## 35 Chifley Avenue, Altona