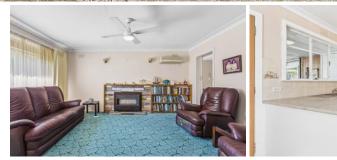

Comprising three bedrooms, central bathroom with separate toilet, sun filled north facing lounge. The kitchen/meals area overlooks the rear sunroom and large rear yard. Gas heating and AC with the potential of "Tassie Oak" floors throughout.