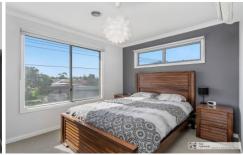

- \* Comfortable size lounge
- \* Kitchen with gas stove, electric oven, dishwasher & dining area
- Power room with European laundry
- \* Low maintenance private courtyard with garage access \* Main bedroom with WIR, ensuite & split system
- 2nd bedroom with BIR
- Main bathroom with shower over bath
- \* Split system & ducted heating