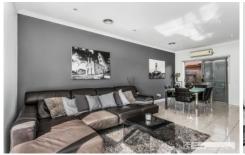

- \* Comfortable size lounge
- \* Kitchen with gas stove, electric oven, dishwasher & dining area
- Power room with European laundry
- \* Low maintenance private courtyard with garage access \* Main bedroom with WIR, ensuite & split system
- 2nd bedroom with BIR
- Main bathroom with shower over bath
- \* Split system & ducted heating