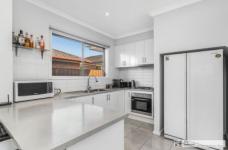

- \* Comfortable size lounge
- \* Kitchen with gas stove, electric oven, dishwasher & dining area
- Power room with European laundry
- \* Low maintenance private courtyard with garage access \* Main bedroom with WIR, ensuite & split system
- 2nd bedroom with BIR
- Main bathroom with shower over bath
- \* Split system & ducted heating