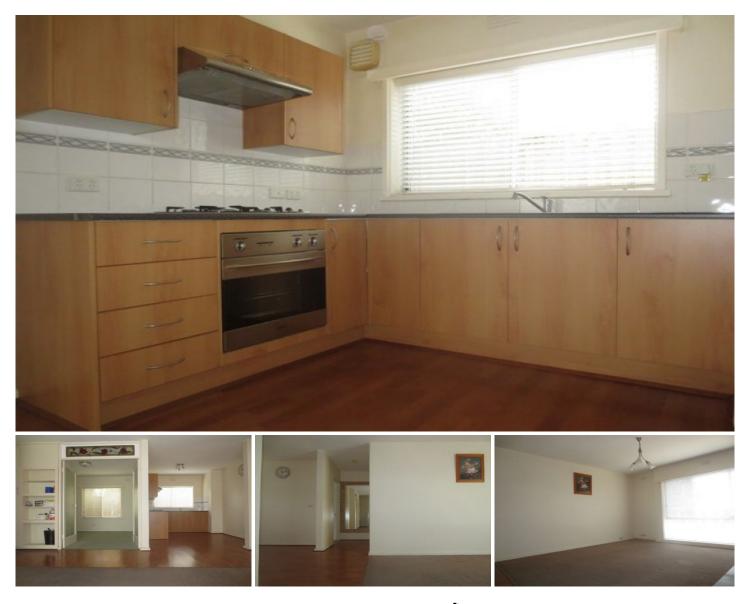

## 4/253 Esplanade Altona VIC

Live across the road from the beach in this low maintenance 2 bedroom property. \* 2 Bedrooms with built in robes \* Ground floor unit \* Kitchen with stainless steel gas cooking appliances and fridge \* Open plan lounge with split system heating and cooling \* Floating floorboards \* Main bathroom \* Laundry facilities including washing machine \* Spacious throughout maximizing natural light \* Off street parking \* A stones throw to Altona beach and walking distance to Pier street.