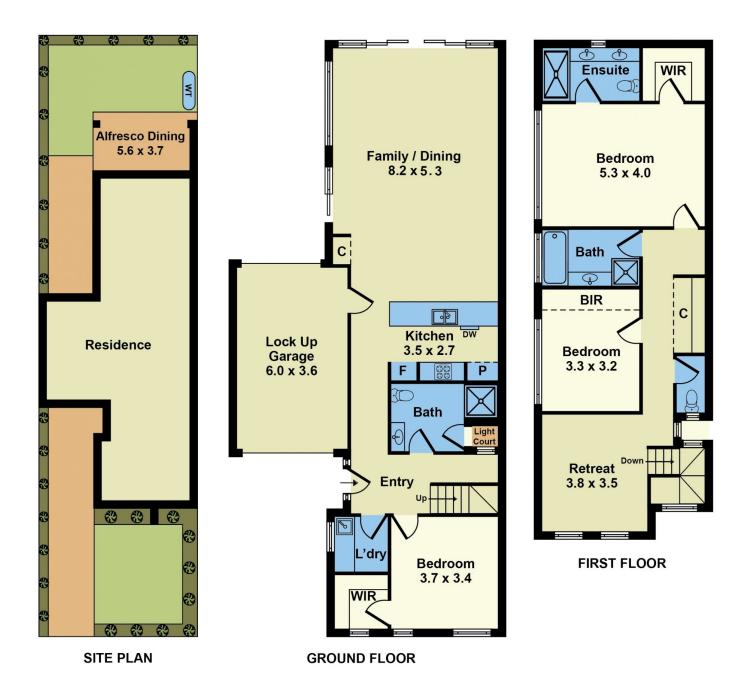

The classic colour palette together with its high quality fittings and fixtures create a sense of warmth throughout the home together with its spacious 3 bedrooms, 2 separate living areas, 3 bathrooms, large rear alfresco dining area and west facing rear yard.

Stand out features include:

- Timber Flooring engineered European oak.
- Zoned ducted reverse cycle heating and cooling (16Kw).
- Bosch appointed kitchen.
- Stone bench tops throughout.

| 3 🍋 | 3 💾 | 5 🖨 |
|-----|-----|-----|
|-----|-----|-----|

| Price<br>Building Size |  |
|------------------------|--|
| Land Size              |  |
| View                   |  |

- : \$ 925,000
- : 236.18 sqm
- : 309 sqm

: https://www.barlows.com.au/sale/vic/we st/altona/residential/house/5638527