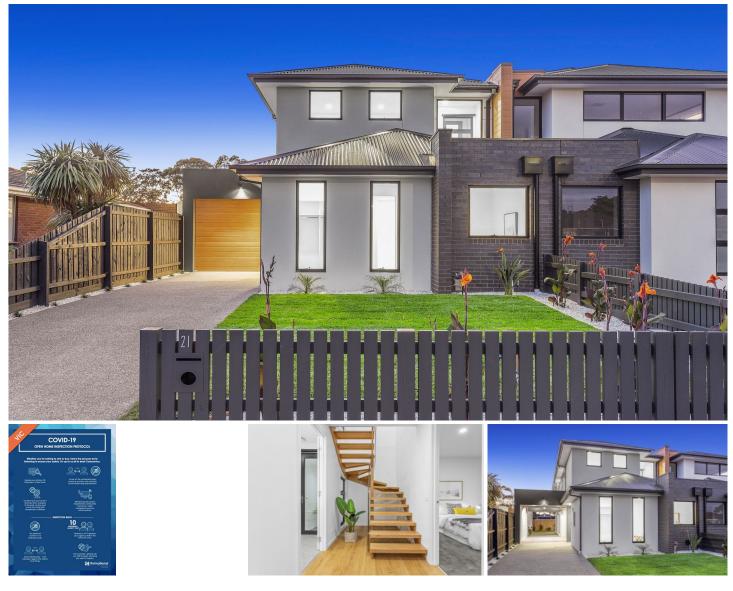

## **21 Hammond Street Altona VIC**

Showcased by its contemporary style, emphasis on quality, excellence and vast open plan living this residence will satisfy your every desire.

The convenience of two master bedrooms, one on the ground floor, both with walk in robes.

The classic colour palette together with its high quality fittings and fixtures create a sense of warmth throughout the home together with its spacious 3 bedrooms, 2 separate living areas, 3 bathrooms, large rear alfresco dining area and west facing rear yard.

Stand out features include:

- Timber Flooring engineered European oak.
- Zoned ducted reverse cycle heating and cooling (16Kw).
- Bosch appointed kitchen.
- Stone bench tops throughout.

| 3 🍋 | 3 💾 | 5 🖨 |
|-----|-----|-----|
|-----|-----|-----|