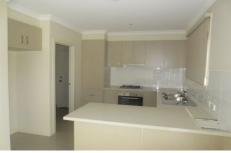

## 1/115 Merton Street Altona Meadows VIC

Situated only a stroll to Central Square shopping centre, local schools and transport.

Comprising:

\* 2 Bedrooms

\* Kitchen with stone benches and stainless steel appliances

- \* Ducted heating
- \* Split system
- \* Open plan living
- \* Built in robes
- \* Remote double lock up garage
- \* Courtyard

\*\*\*It is recommended that those wishing to attend the inspection register with the agent prior to the open. Entry will not be permitted to people displaying symptoms