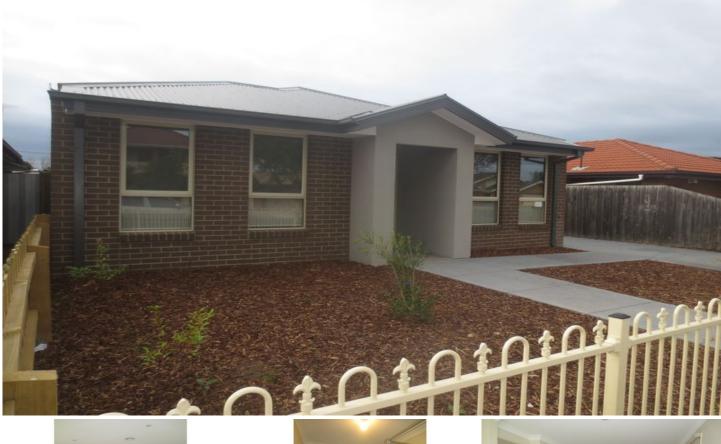

## 1/115 Merton Street Altona Meadows VIC

Situated only a stroll to Central Square shopping centre, local schools and transport.

Comprising:

\* 2 Bedrooms

\* Kitchen with stone benches and stainless steel appliances

- \* Ducted heating
- \* Split system
- \* Open plan living
- \* Built in robes
- \* Remote double lock up garage
- \* Courtyard

\*\*\*It is recommended that those wishing to attend the inspection register with the agent prior to the open. Entry will not be permitted to people displaying symptoms