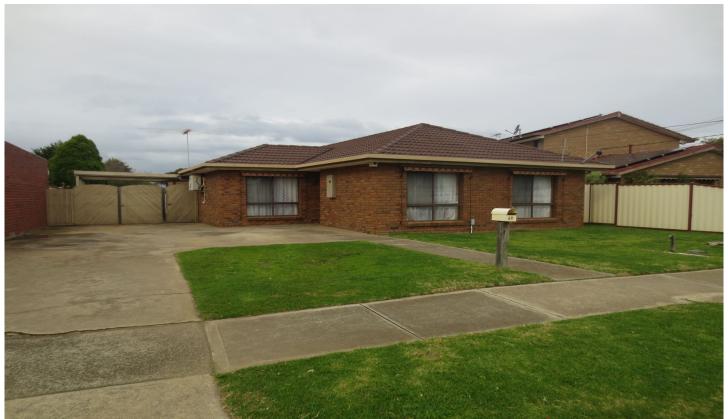

## 69 Victoria Street Altona Meadows VIC

This three bedroom family home is located close to public transport, parks, schools and shops. The property features:

- \* 3 spacious bedrooms, 2 with built in robes with new carpet
- \* Formal lounge room with gas wall furnace
- \* Spacious kitchen and living area with split system cooling
- \* Ceiling fans to bedrooms
- \* Plenty of off street parking
- \* Rear carport and garden shed
- \* Spacious backyard and more Call today for your inspection!!!